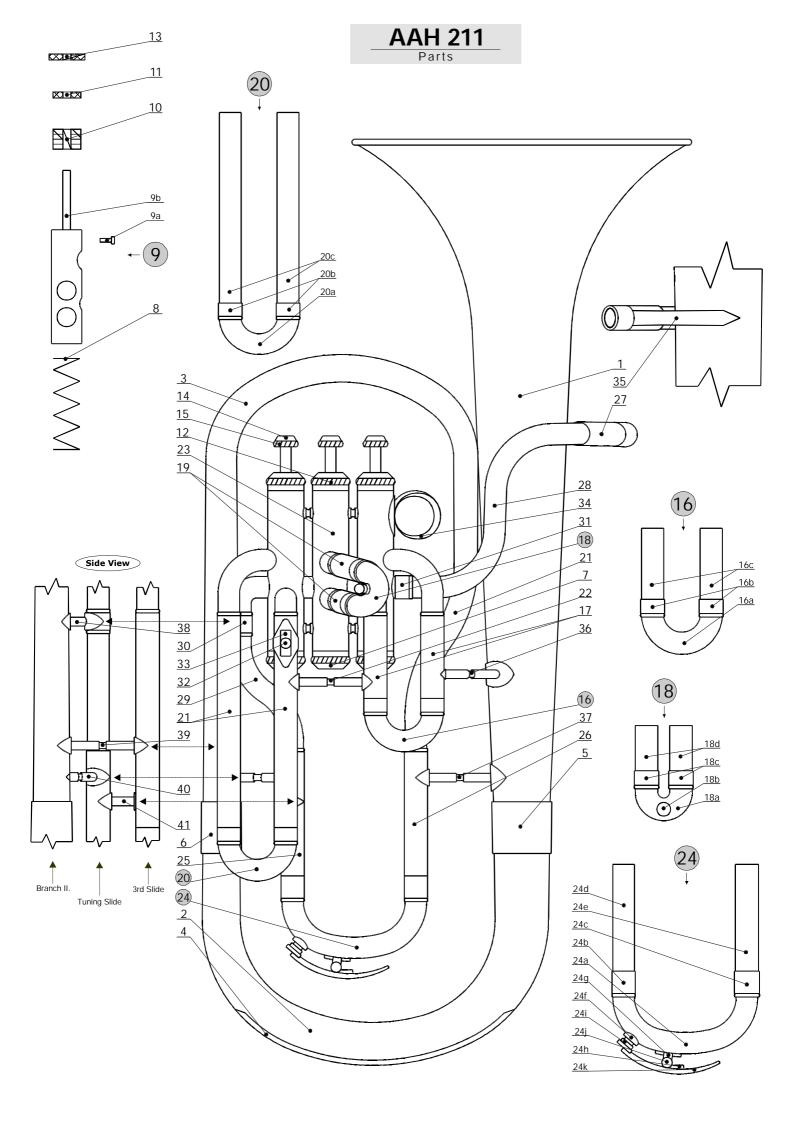

#### Parts For AMATI Eb Alto Horn AAH 211

|           |                 | Parts For AMATI Eb Alto Horn AAH                        | 211.                                   |
|-----------|-----------------|---------------------------------------------------------|----------------------------------------|
| List #    | # Part #        | Description                                             | Note                                   |
| 1         | OZV 211AH L     | Bell, engraved with the 'Amati Kraslice' Logo.          |                                        |
| -         | DH 004 L        | Branch I (Bottom Bend).                                 |                                        |
| 2         | DH 004 KL       | Branch I complete with Bottom Bend Guard.               |                                        |
|           |                 | · · · · · · · · · · · · · · · · · · ·                   |                                        |
| 3         | DH 005 L        | Branch II.                                              |                                        |
| 4         | DH 055 L        | Bottom Bend Guard.                                      |                                        |
| 5         | STSK 001 L      | Connecting Ferrule, Bell - to - Branch I.               |                                        |
| 6         | STSK 002 L      | Connecting Ferrule, Branch I - to - Branch II.          |                                        |
| 7         | X 123           | Bottom Cap, lacquer.                                    |                                        |
| 8         | P 380           |                                                         |                                        |
|           |                 | Valve Spring.                                           |                                        |
|           | M 211AH 1K      | 1st Valve with Valve Guide.                             |                                        |
| 9         | M 211AH 2K      | 2nd Valve with Valve Guide.                             |                                        |
|           | M 211AH 3K      | 3rd Valve with Valve Guide.                             |                                        |
| 9a        | Z 1220          | Valve Guide.                                            |                                        |
| 9b        | S 548 L         | Valve Stem.                                             |                                        |
| 10        | KOREK M 13*30*6 | Valve Stem Cork.                                        |                                        |
| 11        | G 004BE         | Valve Stem Felt, Blue.                                  |                                        |
|           | X 129           | Top Cap, lacquer.                                       |                                        |
| 13        | G 007BE         | Top Cap Felt, Blue.                                     |                                        |
| 14        | PERLET 13       | Pearl Inlay.                                            |                                        |
|           |                 |                                                         |                                        |
| 15        | X 121           | Finger Button, lacquer.                                 |                                        |
|           | X 121 K         | Finger Button complete with Pearl, lacquer.             |                                        |
| 16        | SN 211AH 1K     | 1st Slide complete, lacquer.                            | Outer Tubing to be ordered separately. |
| 16a       |                 | 1st Slide Bow.                                          | <u> </u>                               |
|           | HTA 010 M3 Z1 L | 1st Slide Ferrule (1 of 2pcs).                          |                                        |
| _         |                 |                                                         |                                        |
|           | THE 045 MU3 L   | 1st Slide Inner Tubing (1 of 2pcs).                     |                                        |
| 17        | THA 050 M3 Z1 L | 1st Slide Outer Tubing (1 of 2pcs).                     |                                        |
| 18        | SN 211AH 2K     | 2nd Slide complete, lacquer.                            | Outer Tubing to be ordered separately. |
| 18a       | O 007 L         | 2nd Slide Bow.                                          |                                        |
| 18b       | S 004 L         | 2nd Slide Bow Knob.                                     |                                        |
| 18c       | HTA 010 M3 Z1 L | 2nd Slide Ferrule (1 of 2pcs).                          |                                        |
| 18d       | THE 030 MU3 L   | 2nd Slide Inner Tubing (1 of 2pcs).                     |                                        |
| 19        | THA 035 M3 Z1 L | 2nd Slide Outer Tubing (1 of 2pcs).                     |                                        |
| 20        | SN 211AH 3K     | 3rd Slide complete, lacquer.                            | Outer Tubing to be ordered separately. |
|           | O 092 L         |                                                         | Outer Tubing to be ordered separately. |
|           |                 | 3rd Slide Bow.                                          |                                        |
|           | HTA 010 M3 Z1 L | 3rd Slide Ferrule (1 of 2pcs).                          |                                        |
| 20c       | THE 120 MU3 L   | 3rd Slide Inner Tubing (1 of 2pcs).                     |                                        |
| 21        | THA 125 M3 Z1 L | 3rd Slide Outer Tubing (1 of 2pcs).                     |                                        |
| 22        | A AX 0360D MM L | Brace with Plates, 3rd Slide - to - 1st Slide.          |                                        |
|           | PS 211AH L      | Valve Casing Assy. without Slides and Thumb Ring.       |                                        |
| 23        | SP 211AH L      | Valve Casing Assy. complete with Slides and Thumb Ring. |                                        |
| 24        | LS 211AH K      | Tuning Slide complete, lacquer.                         | Outer Tubing to be ordered separately. |
|           |                 |                                                         | Outer Tubing to be ordered separately. |
|           | OH 04 L         | Tuning Slide Bow.                                       |                                        |
|           | HTA 015 M3 Z1 L | Tuning Slide Ferrule, small.                            |                                        |
|           | HTA 015 M4 Z1 L | Tuning Slide Ferrule, large.                            |                                        |
| 24d       | THE 070 MU3 L   | Tuning Slide Inner Tubing, small.                       |                                        |
| 24e       | THE 070 M4 L    | Tuning Slide Inner Tubing, large.                       |                                        |
| 24f       | S 498 L         | Waterkey Nipple.                                        |                                        |
| 24g       | P 372 L         | Waterkey Saddle.                                        |                                        |
|           | P 312           | Waterkey Spring.                                        |                                        |
| 24i       | KOREK VK 4*8.5  | Waterkey Lever Cork.                                    |                                        |
| 24j       | S 063           | Waterkey Screw, lacquer.                                |                                        |
|           | VKM 043         | •                                                       |                                        |
| 24K<br>** |                 | Waterkey Lever, lacquer.                                |                                        |
| -         | VKM 043 K       | Waterkey Assy. complete (List # 24h-24k), lacquer.      |                                        |
| 25        | THA 073 M3 Z1 L | Tuning Slide Outer Tubing, small.                       |                                        |
| 26        | THA 073 M4 Z1 L | Tuning Slide Outer Tubing, large.                       |                                        |
| 27        | U 211AH L       | Mouthpiece Receiver, engraved with Model Number.        | For 10.2mm Mouthpiece Shank Diameter.  |
| 20        | DH 150 L        | Mouthpipe.                                              |                                        |
| 28        | ESO 211AH L     | Mouthpipe complete with Mouthpiece Receiver.            |                                        |
| 29        | D 044 L         | Connecting Tube, Tuning Slide - to - 3rd Valve Casing.  |                                        |
| 30        | SKA 014 M3 Z2 L | Connecting Ferrule.                                     |                                        |
| 31        | SKA 014 M3 Z2 L | Connecting Ferrule, Mouthpipe - to - 1st Valve Casing.  |                                        |
|           |                 |                                                         |                                        |
| 32        | S 040           | Cardholder Screw, lacquer.                              |                                        |
|           | T 029 L         | Cardholder Socket with Plate.                           |                                        |
| 34        | H 045 L         | Thumb Ring with Plate.                                  |                                        |
| 35        | F 019/1 L       | Brace, Mouthpipe - to - Bell.                           |                                        |
|           |                 |                                                         |                                        |

| 36 A CX 0370D MM L | Brace with Plates, Bell - to - 1st Slide.               | Brace Length to be specified. |
|--------------------|---------------------------------------------------------|-------------------------------|
| 37 A CX 0300D MM L | Brace with Plates, Bell - to - Tuning Slide.            | Brace Length to be specified. |
| 38 A AX 0060B MM L | Brace with Plates, Branch II - to - Connecting Ferrule. | Brace Length to be specified. |
| 39 A AX 0290D MM L | Brace with Plates, Branch II - to - 3rd Slide.          | Brace Length to be specified. |
| 40 A AX 0340D MM L | Brace with Plates, Branch II - to - Tuning Slide.       | Brace Length to be specified. |
| 41 A AX 0100D MM L | Brace with Plates, 3rd Slide - to - Tuning Slide.       | Brace Length to be specified. |